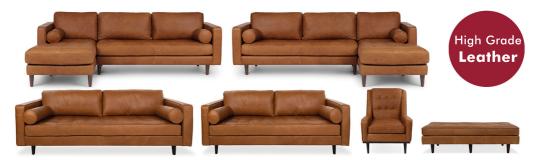

|             | Chaise  | 3 Sealer | 2 Sealer | Armenair | Onoman    | _                                     |
|-------------|---------|----------|----------|----------|-----------|---------------------------------------|
| Width       | 255/170 | 226cm    | 180cm    | 70cm     | 150cm     | -                                     |
| Depth       | 100cm   | 97cm     | 97cm     | 83cm     | 63cm      | <b>(f) (₽) (</b> @ezlivinginteriors   |
| Height      | 83cm    | 83cm     | 83cm     | 93cm     | 45cm      |                                       |
| Seat Height | 44cm    | 44cm     | 44cm     | 50cm     |           | www.ezlivinginteriors.com             |
| Arm Height  | 69cm    | 69cm     | 69cm     | 57cm     |           | info@ezlivinginteriors.com            |
| Ü           |         |          |          |          | Please No | te Measurements may vary by up to 2cm |

Charles | 2 Season | 2 Season | Armshair | Ottoman