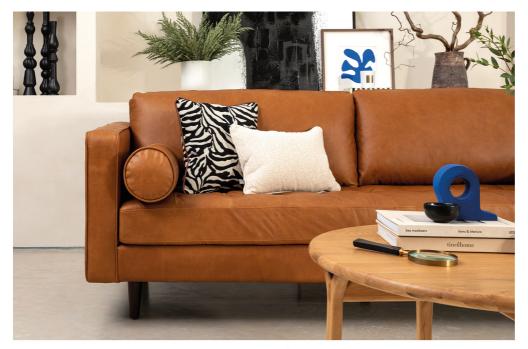

## **SCOTT LEATHER**

- Full grain analine dyed Italian leather
- High density foam and fibre wrap seat cushion
- · Solid wood feet with a dark stain finish

- · Hardwood and softwood frame construction
- · Beautiful mid century design
- As the leather is used it will stretch, get softer and gently change it's appearance.